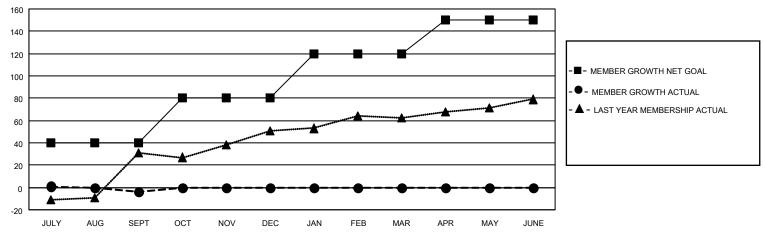

#### GOALS AND ACTUAL MEMBERS CUMULATIVE

| DROPPED CLUBS: 0 |    | 16 CLUBS OF 69 ADDED 1 OR<br>MORE NEW MEMBERS | GENDER DISTRIBUTION             |                              |  |
|------------------|----|-----------------------------------------------|---------------------------------|------------------------------|--|
|                  |    | WORL NEW WILWIDERS                            | MALE<br>FEMALE                  | 835 (64.28%)<br>464 (35.72%) |  |
| DROPPED MEMBERS  |    |                                               | NON BINARY PREFER NOT TO ANSWER | 0 (0.00%)                    |  |
| DECEASED         | 3  |                                               | FREFER NOT TO ANSWER            | 0 (0.0070)                   |  |
| CLUB CANCELLED   | 0  | CLICK HERE FOR CUMULATIVE                     | TOTAL FAMILY UNIT MEMBERS       | 5 179                        |  |
| OTHER            | 22 | MEMBERSHIP DATA                               |                                 |                              |  |
| TOTAL            | 25 |                                               | FAMILY MEMBERS PAYING HA        | LF DUES 92                   |  |

## District 201V3

| Clubs RESULTS FOR 2021-2022 |   |   |   | Members RESULTS FOR 2021-2022 |    |    |    |
|-----------------------------|---|---|---|-------------------------------|----|----|----|
|                             |   |   |   |                               |    |    |    |
| JULY/AUG/SEPT               | 0 | 0 | 0 | JULY/AUG/SEPT                 | 40 | 22 | 25 |
| OCT/NOV/DEC                 | 0 | 0 | 0 | OCT/NOV/DEC                   | 40 | 0  | 0  |
| JAN/FEB/MAR                 | 0 | 0 | 0 | JAN/FEB/MAR                   | 40 | 0  | 0  |
| APR/MAY/JUNE                | 2 | 0 | 0 | APR/MAY/JUNE                  | 30 | 0  | 0  |