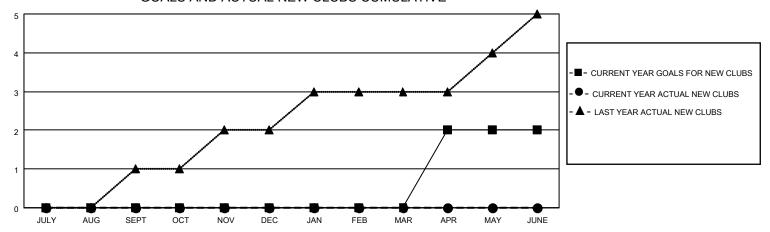

### GOALS AND ACTUAL NEW CLUBS CUMULATIVE

## District 201V3

| Clubs RESULTS FOR 2021-2022 |   |   |   | Members RESULTS FOR 2021-2022 |    |    |    |
|-----------------------------|---|---|---|-------------------------------|----|----|----|
|                             |   |   |   |                               |    |    |    |
| JULY/AUG/SEPT               | 0 | 0 | 0 | JULY/AUG/SEPT                 | 40 | 22 | 25 |
| OCT/NOV/DEC                 | 0 | 0 | 0 | OCT/NOV/DEC                   | 40 | 0  | 0  |
| JAN/FEB/MAR                 | 0 | 0 | 0 | JAN/FEB/MAR                   | 40 | 0  | 0  |
| APR/MAY/JUNE                | 2 | 0 | 0 | APR/MAY/JUNE                  | 30 | 0  | 0  |